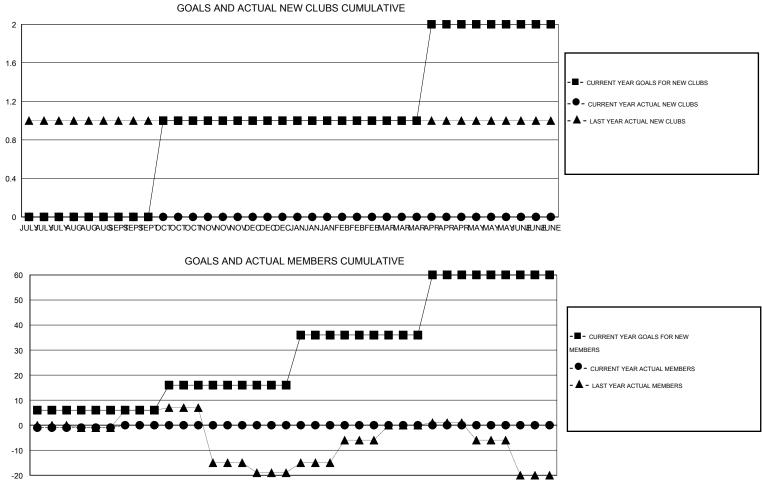

| QUARTER       | NEW CLUB<br>GOAL | ACTUAL NEW<br>CLUBS | ACTUAL<br>DROPPED<br>CLUBS | ACTUAL NET<br>GAIN/<br>LOSS | QUARTER       | NEW MEMBER<br>GOAL | ACTUAL TOTAL<br>MEMBERS<br>ADDED | ACTUAL<br>DROPPED<br>MEMBERS | ACTUAL NE <sup>-</sup><br>GAIN/<br>LOSS |
|---------------|------------------|---------------------|----------------------------|-----------------------------|---------------|--------------------|----------------------------------|------------------------------|-----------------------------------------|
| JULY/AUG/SEPT | 0                | 0                   | 0                          | 0                           | JULY/AUG/SEPT | 18                 | 48                               | 51                           | -3                                      |
| OCT/NOV/DEC   | 3                | 0                   | 0                          | 0                           | OCT/NOV/DEC   | 30                 | 0                                | 0                            | 0                                       |
| JAN/FEB/MAR   | 0                | 0                   | 0                          | 0                           | JAN/FEB/MAR   | 60                 | 0                                | 0                            | 0                                       |
| APR/MAY/JUNE  | 3                | 0                   | 0                          | 0                           | APR/MAY/JUNE  | 72                 | 0                                | 0                            | 0                                       |